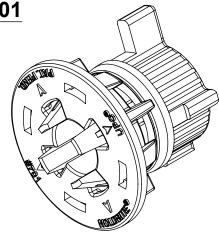

PRODUCT SPECIFICATION DRAWING HOLDRITE® LOCK-n-LOAD™ #701

The HOLDRITE® LOCK-n-LOAD™ #701 is a clamp that mounts into our #103, #709, #110-R or #721 Series Bracket. This clamp requires no hardware to install and is designed to firmly grip fixture stub-outs such as bullets or similar 1/2" CTS tubing. The HOLDRITE LOCK-n-LOAD #701 is for use with PEXRITE Brackets only.