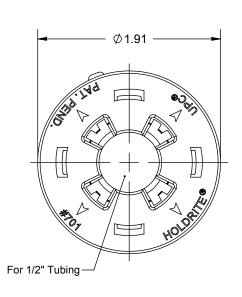

PRODUCT SPECIFICATION DRAWING HOLDRITE® LOCK-n-LOAD™ #701

The HOLDRITE® LOCK-n-LOAD™ #701 is a clamp that mounts into our #103, #709, #110-R or #721 Series Bracket. This clamp requires no hardware to install and is designed to firmly grip fixture stub-outs such as bullets or similar 1/2" CTS tubing. The HOLDRITE LOCK-n-LOAD #701 is for use with PEXRITE Brackets only.