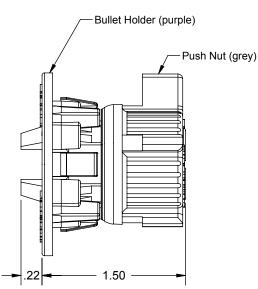

## **Product Information:**

Material: Nylon

Color: Purple (Bullet Holder), Grey (Push Nut)

Temperature range: -10°F to +140°F (tentative)

Load rating: 25 pounds

UPC / IPC / IAPMO listed

| Product Submittal  |      |
|--------------------|------|
| Job Name:          |      |
| Date:              |      |
| Part Number:       | Qty: |
|                    |      |
|                    |      |
| Architect / Owner: |      |
|                    |      |
| Contractor:        |      |
|                    |      |
| Notes:             |      |
|                    |      |
|                    |      |